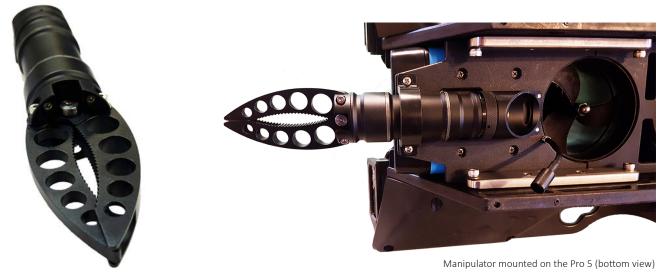

## Accessory Data Sheet Pro 5 Rotating Manipulator

The Mission Specialist **Pro 5 Rotating Manipulator** is designed by Blueprint Lab. From the hand controller or control panel, you can retrieve items in confined or hazardous locations. The MSS Pro 5 ROV's camera can be tilted down to focus in on the jaw to provide a close view of the operation. When not needed, the Rotating Manipulator Arm can be easily removed.

## **BASIC SPECIFICATIONS**

Depth rating Weight (air) Weight (water) Claw length Full length Travel (time to close) Closing force 300m (1,000ft) 0.36kg (0.79lbs) 0.24kg (0.53lbs) 78mm (3.07in) 195mm(7.67in) 2.5mm/s 600N