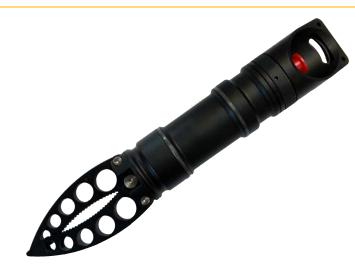

## Accessory Data Sheet Pro 5 Rotating Manipulator

The Mission Specialist **Pro 5 Rotating Manipulator** is designed by Blueprint Lab. From the hand controller or control panel, you can retrieve items in confined or hazardous locations. The MSS Pro 5 ROV's camera can be tilted down to focus in on the jaw to provide a close view of the operation. When not needed, the Rotating Manipulator Arm can be easily removed.

## **BASIC SPECIFICATIONS**

Depth rating Weight (air) Weight (water) Claw length Full length Travel (time to close) Closing force 300m (1,000ft) 0.36kg (0.79lbs) 0.24kg (0.53lbs) 78mm (3.07in) 195mm(7.67in) 2.5mm/s 600N